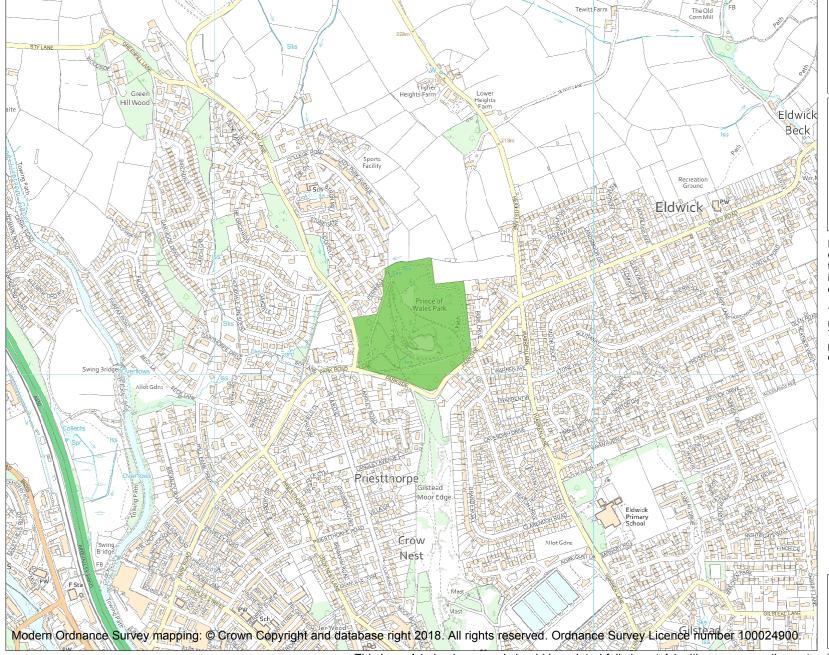

Name: PRINCE OF WALES PARK

This is an A4 sized map and should be printed full size at A4 with no page scaling set.

Heritage Category:

Park and Garden

**List Entry No**: 1001497

Grade:

County:

District: Bradford

Parish: Bingley

Each official record of a registered garden or other land contains a map. The map here has been translated from the official map and that process may have introduced inaccuracies. Copies of maps that form part of the official record can be obtained from Historic England.

This map was delivered electronically and when printed may not be to scale and may be subject to distortions. The map and grid references are for identification purposes only and must be read in conjunction with other information in the record.

**List Entry NGR**: SE 11521 40139

**Map Scale:** 1:10000

Print Date: 23 November 2024

HistoricEngland.org.uk